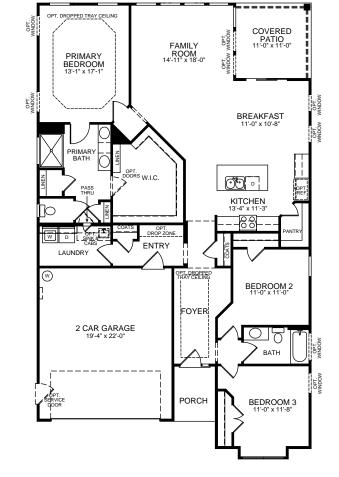

## First Floor Options

FAMILY ROOM OPT-

OPT. OFFICE ILO BEDROOM 2

OFFICE

OPT. STAIRS TO SECOND FLOOR

1\_7£

LAUNDRY

ENTRY