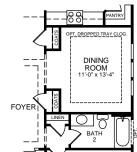

3 Bed / 2.5 Bath 2 Car Front Entry Garage on Slab



Eastwood Homes continuously strives to improve our product; therefore, we reserve the right to change, modify, or revise architectural details and designs without notice. Our brochures and images are for illustration only, are not drawn to scale, and may include optional features that vary by community. Room dimensions are approximate. Please see contract for additional details. The 7602 Mayfair will only be built in Virginia, due to community requirements. 7602 Mayfair 07/2023









## The Mayfair







Second Floor Options







## First Floor Options



FAMILY ROOM OPT-









OPT. OFFICE ILO BEDROOM 2

OFFICE

OPT. STAIRS TO SECOND FLOOR

1\_7£

LAUNDRY

ENTRY

FOYER

OPT. DINING ILO BEDROOM 2



OPT. LAUNDRY ENTRY





LOFT 15'-1" x 14'-9"