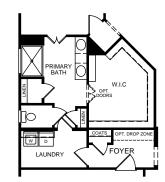

## First Floor Options

FAMILY ROOM OPT-

OPT. OFFICE ILO BEDROOM 2

OFFICE

OPT. STAIRS TO SECOND FLOOR

1\_7£

LAUNDRY

ENTRY