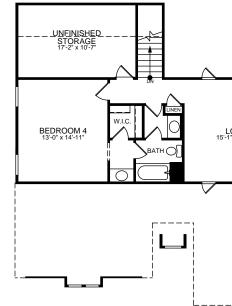

## The Mayfair

Second Floor Options

FOYER

OPT. DINING ILO BEDROOM 2

OPT. LAUNDRY ENTRY

LOFT 15'-1" x 14'-9"