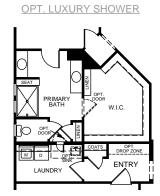

3 Bed / 2.5 Bath 2 Car Front Entry Garage on Slab



Eastwood Homes continuously strives to improve our product; therefore, we reserve the right to change, modify, or revise architectural details and designs without notice. Our brochures and images are for illustration only, are not drawn to scale, and may include optional features that vary by community. Room dimensions are approximate. Please see contract for additional details. The 7602 Mayfair will only be built in Virginia, due to community requirements. 7602 Mayfair 07/2023









## The Mayfair







Second Floor Options







## First Floor Options



FAMILY ROOM OPT-









OPT. OFFICE ILO BEDROOM 2

OFFICE

OPT. STAIRS TO SECOND FLOOR

1\_7£

LAUNDRY

ENTRY

FOYER

OPT. DINING ILO BEDROOM 2



OPT. LAUNDRY ENTRY





LOFT 15'-1" x 14'-9"