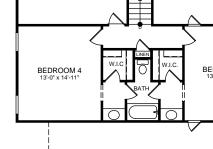

3 Bed / 2.5 Bath 2 Car Front Entry Garage on Slab



Eastwood Homes continuously strives to improve our product; therefore, we reserve the right to change, modify, or revise architectural details and designs without notice. Our brochures and images are for illustration only, are not drawn to scale, and may include optional features that vary by community. Room dimensions are approximate. Please see contract for additional details. The 7602 Mayfair will only be built in Virginia, due to community requirements. 7602 Mayfair 07/2023









## The Mayfair







Second Floor Options







## First Floor Options



FAMILY ROOM OPT-









OPT. OFFICE ILO BEDROOM 2

OFFICE

OPT. STAIRS TO SECOND FLOOR

1\_7£

LAUNDRY

ENTRY

FOYER

OPT. DINING ILO BEDROOM 2



OPT. LAUNDRY ENTRY





LOFT 15'-1" x 14'-9"