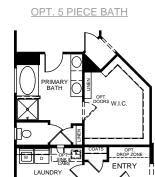

3 Bed / 2.5 Bath 2 Car Front Entry Garage on Slab



Eastwood Homes continuously strives to improve our product; therefore, we reserve the right to change, modify, or revise architectural details and designs without notice. Our brochures and images are for illustration only, are not drawn to scale, and may include optional features that vary by community. Room dimensions are approximate. Please see contract for additional details. The 7602 Mayfair will only be built in Virginia, due to community requirements. 7602 Mayfair 07/2023









## The Mayfair







Second Floor Options







## First Floor Options



FAMILY ROOM OPT-









OPT. OFFICE ILO BEDROOM 2

OFFICE

OPT. STAIRS TO SECOND FLOOR

1\_7£

LAUNDRY

ENTRY

FOYER

OPT. DINING ILO BEDROOM 2



OPT. LAUNDRY ENTRY





LOFT 15'-1" x 14'-9"