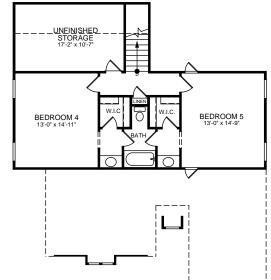

3 Bed / 2.5 Bath 2 Car Front Entry Garage on Slab



Eastwood Homes continuously strives to improve our product; therefore, we reserve the right to change, modify, or revise architectural details and designs without notice. Our brochures and images are for illustration only, are not drawn to scale, and may include optional features that vary by community. Room dimensions are approximate. Please see contract for additional details. The 7602 Mayfair will only be built in Virginia, due to community requirements. 7602 Mayfair 07/2023









## The Mayfair







Second Floor Options







## First Floor Options



FAMILY ROOM OPT-









OPT. OFFICE ILO BEDROOM 2

OFFICE

OPT. STAIRS TO SECOND FLOOR

1\_7£

LAUNDRY

ENTRY

FOYER

OPT. DINING ILO BEDROOM 2



OPT. LAUNDRY ENTRY





LOFT 15'-1" x 14'-9"